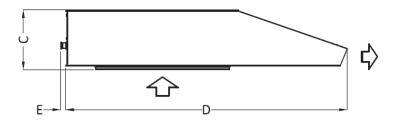

### Indication dimensions PV 250 S2

| Model  | А    | В   | С   | D    | E  | F    | G   | Н   |      |
|--------|------|-----|-----|------|----|------|-----|-----|------|
| 200 S2 | 643  | 338 | 227 | 927  | 25 | 610  | 136 | 521 | 677  |
| 220 S2 | 863  | 458 | 221 | 1206 | 25 | 830  | 186 | 705 | 900  |
| 250 S2 | 870  | 515 | 250 | 1206 | 25 | 830  | 186 | 740 | 900  |
| 300 S2 | 1030 | 460 | 305 | 1450 | 25 | 1000 | 240 | 850 | 1070 |