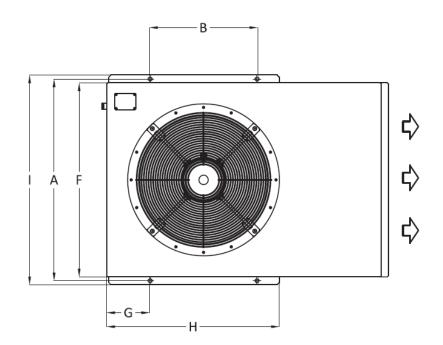

### Indication dimensions PV 250 S2

| Model  | А    | В   | С   | D    | E  | F    | G   | Н   |      |
|--------|------|-----|-----|------|----|------|-----|-----|------|
| 200 S2 | 643  | 338 | 227 | 927  | 25 | 610  | 136 | 521 | 677  |
| 220 S2 | 863  | 458 | 221 | 1206 | 25 | 830  | 186 | 705 | 900  |
| 250 S2 | 870  | 515 | 250 | 1206 | 25 | 830  | 186 | 740 | 900  |
| 300 S2 | 1030 | 460 | 305 | 1450 | 25 | 1000 | 240 | 850 | 1070 |