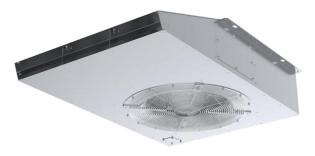

#### Parking induction fan.

If you are looking for a fan with a specific working point, please don't hesitate to contact us by phone +31 (0)416 391999 or email info@ventinet.nl and we will select the right fan for you.

The fans are suitable to extract smoke and hot air and are certificated following EN 12101-3:2015 in class F300.

| Model            | PV 250 S2                                                                                   |  |  |  |
|------------------|---------------------------------------------------------------------------------------------|--|--|--|
| Motor (standard) | Norm motor IP55<br>0.3 / 1.2 kW<br>400/3/50                                                 |  |  |  |
| Thrust           | 13 / 50 N                                                                                   |  |  |  |
| Speed            | 700 / 1.400 rpm.                                                                            |  |  |  |
| Air speed        | 12, 7 / 25,4 m/s                                                                            |  |  |  |
| In max           | 1,5 / 3,7 A                                                                                 |  |  |  |
| Casing           | Steel galvanized / coated in every RAL color                                                |  |  |  |
| Application      | Suitable for temperatures up to 40°C continues and <mark>300°C</mark> for 60 minutes (F300) |  |  |  |
|                  | Also Ambient execution                                                                      |  |  |  |