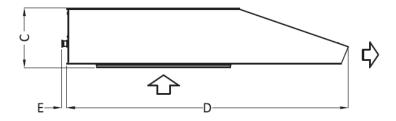

## Indication dimensions EC-PV 250 A

| Model       | Α   | В   | С   | D    | Е  | F   |     |
|-------------|-----|-----|-----|------|----|-----|-----|
| EC-PV 250 A | 737 | 525 | 355 | 1250 | 58 | 687 | 767 |