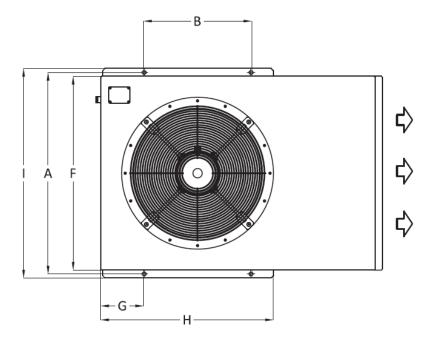

## Indication dimensions EC-PV 250 A

| Model       | Α   | В   | С   | D    | Е  | F   |     |
|-------------|-----|-----|-----|------|----|-----|-----|
| EC-PV 250 A | 737 | 525 | 355 | 1250 | 58 | 687 | 767 |