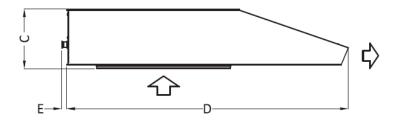

## Indication dimensions EC-PV 125 A

| Model       | Α   | В   | С   | D   | E  | F   | G  |     |
|-------------|-----|-----|-----|-----|----|-----|----|-----|
| EC-PV 125 A | 406 | 140 | 118 | 507 | 50 | 350 | 97 | 446 |