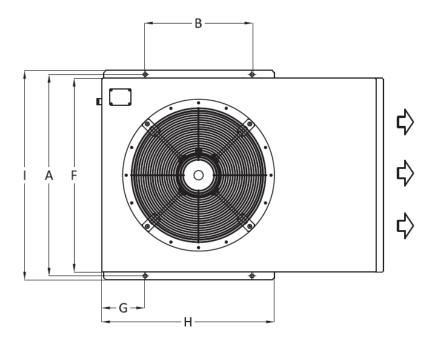

## Indication dimensions EC-PV 125 A

| Model       | Α   | В   | С   | D   | E  | F   | G  |     |
|-------------|-----|-----|-----|-----|----|-----|----|-----|
| EC-PV 125 A | 406 | 140 | 118 | 507 | 50 | 350 | 97 | 446 |