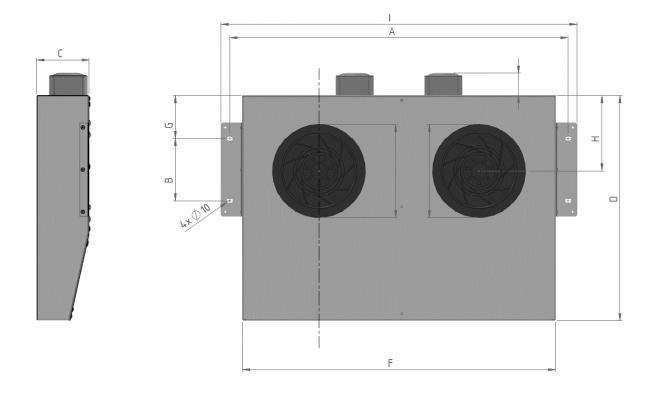

## Indication dimensions EC-PV 120 A twin

| Model       | Α   | В   | C   | D   | F   | G  | Ξ   | 1   |
|-------------|-----|-----|-----|-----|-----|----|-----|-----|
| EC-PV 120 A | 761 | 140 | 138 | 505 | 705 | 97 | 170 | 800 |