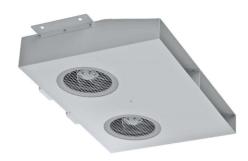

## EC-PV 120 A twin

Model EC-PV 120 A twin

Motor (standard) EC brushless motor 2x 0,17 kW IP55

230/1/50-60 Hz

Thrust 12 N

Speed 2510 rpm.

Air speed 14 m/s

In max 2,8 A

Casing Steel galvanized / coated in every RAL color